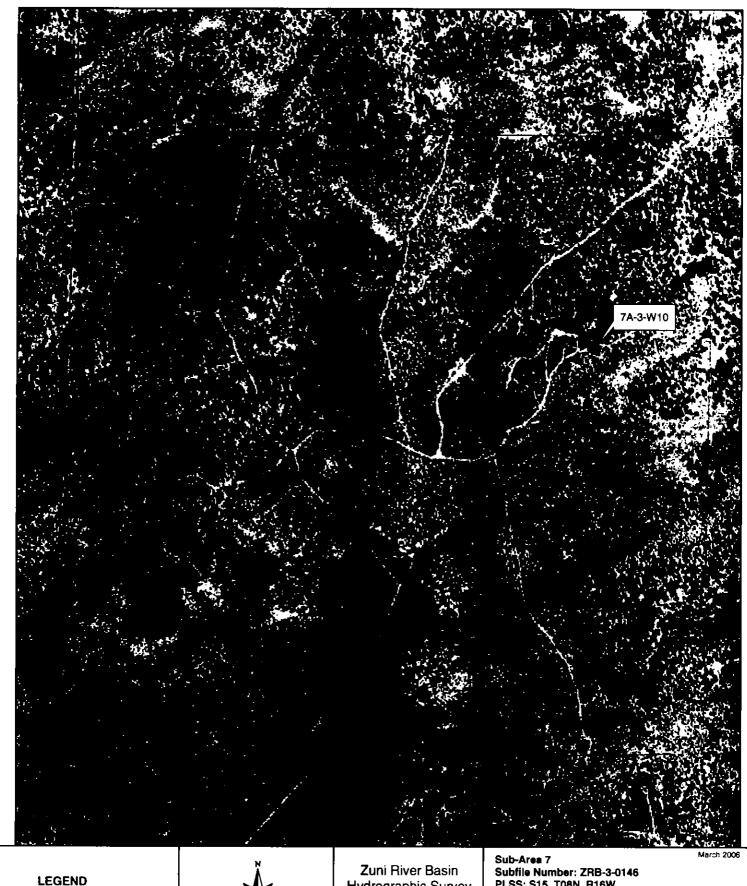

### **WELL**

**Map Label:** 7Λ-3-W10

OSE File No: None

Priority Date: 1/1/2000

Purpose of Use: 72-12-1.1 DOMESTIC

Well Location: As shown on Hydrographic Survey Map 7A-3

S. 15 T. 08N R. 16W 1/4, 1/16, 1/64: NE SE NW

Well

Stock Pond

Sub-Area Boundary

Section Boundary

Hydrographic Survey

Subfile Number: ZRB-3-0146 PLSS: S15, T08N, R16W Sheet 1 of 1