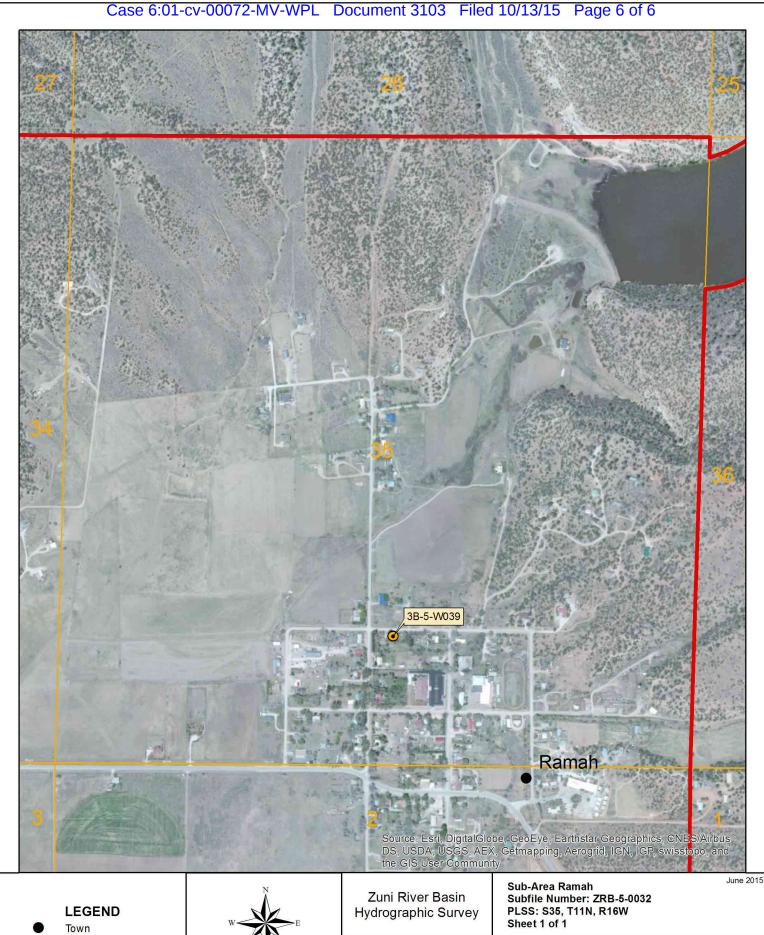

#### **WELL**

**Map Label:** 3B-5-W039

**OSE File No:** G 01415

**Priority Date:** 12/31/1910

**Purpose of Use:** NON 72-12-1 DOMESTIC

3B-

**Well Location:** As shown on Hydrographic Survey Map 5E

**S.** 35 **T.** 11N **R.** 16W **1/4, 1/16, 1/64:** SE SW NW

**X** (ft): 2,525,126 **Y** (ft): 1,505,588

New Mexico State Plane Coordinate System, West Zone, NAD 1983

**Amount of Water:** 0.7 ac-ft per annum

- 5. Defendant has no right to divert and use the public waters of the Zuni River Stream System, Sub-area Ramah, except as set forth in this Consent Order and other orders entered by this Court in this cause.
- 6. The Defendant, and Defendant's successors, representatives, heirs and assigns, should be enjoined from any diversion or use of the public waters of the Zuni River Stream System, Sub-area Ramah, except in strict accordance with this Consent Order and other orders of the Court in this cause.
- 7. The water right(s) described herein, if any, are adjudicated as between the United States, the State, and the Defendant, subject to the right of any other water right claimant with standing to object prior to the entry of a final decree.