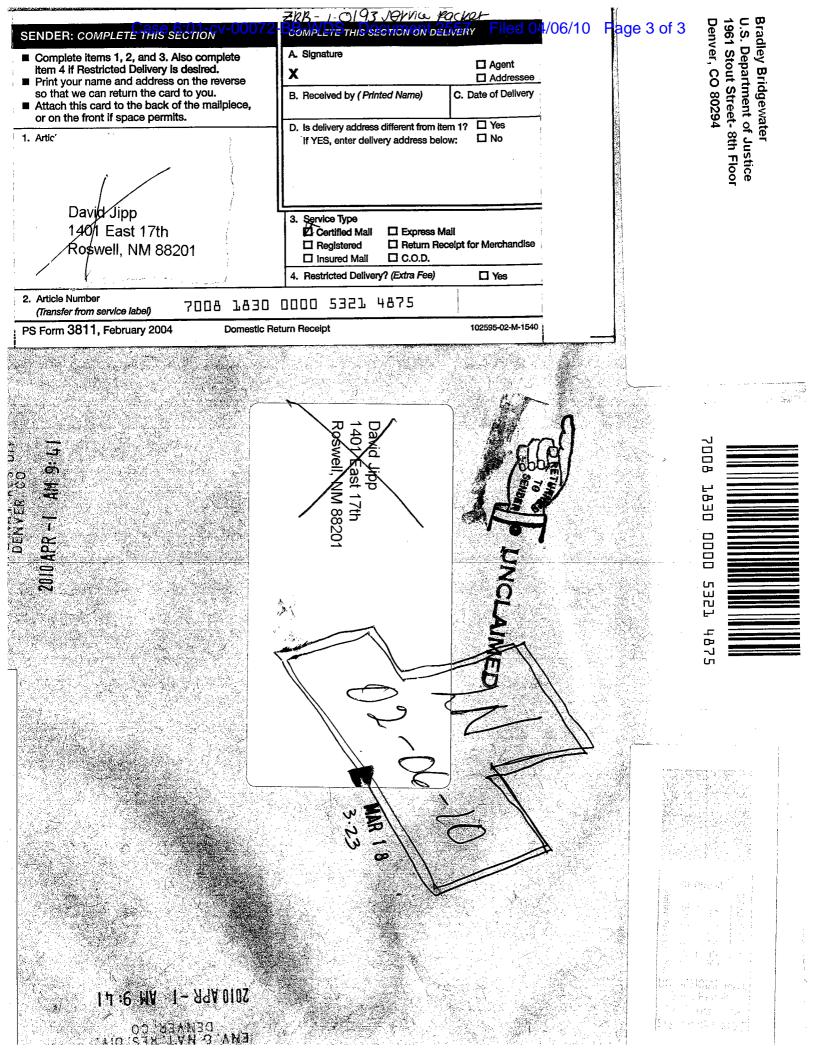

## **NOTICE OF ERRATUM**

The United States of America ("United States"), by its undersigned counsel, hereby files an Erratum to the Notice by the United States of Filing Proof of Service, filed April 6, 2010, Doc. No. 2556. The undersigned inadvertently failed to attach Exhibit 1, a copy of the certified mail (restricted delivery) stamped by the United States Postal Service as unclaimed and returned April 1, 2010. The United States is now submitting the omitted Exhibit.