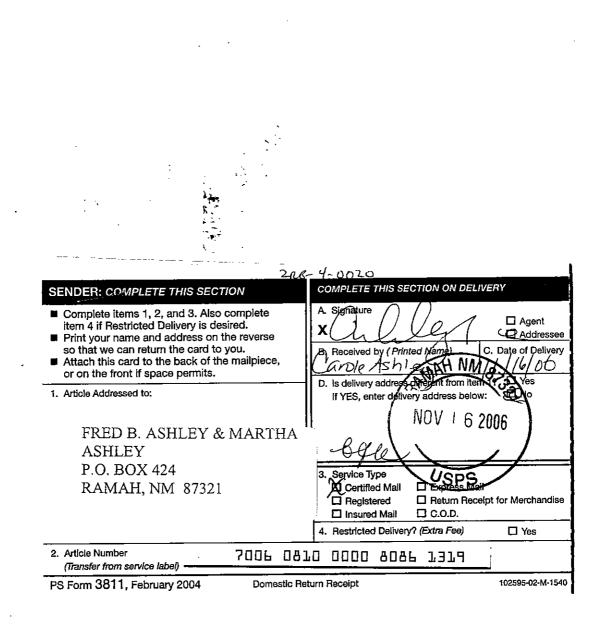

B. The service packet for Fred B. Ashley and Martha Ashley (ZRB-4-0020), was mailed to the Defendants' address of record, and the return receipt indicates the packet was received on November 16, 2006. A copy of Postal Service Form 3811 is attached to this Declaration.